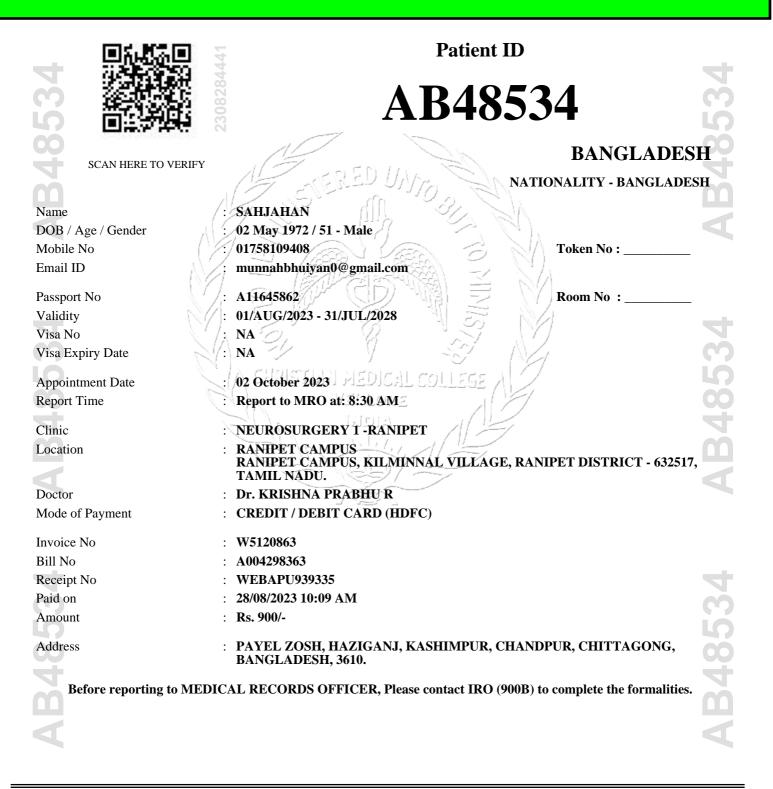

| 23082 |                   |                   |      |    |
|-------|-------------------|-------------------|------|----|
| 16    | 1                 | D HAR             |      |    |
|       | 12 SI SII -       |                   |      |    |
|       |                   |                   | 10   | 幻. |
|       |                   | D'W               |      | Ŋ  |
|       | 54                | 8 -               | S72  | Q  |
| A Ch  | RISTIAN ME<br>Vel | DICAL COL<br>Lore | LEGE | ]  |
| É     | INI<br>Ling All   | 01A<br>1-1-1-1/   | 10   |    |
|       |                   | 214               |      |    |
|       |                   | - <i>1</i>        |      |    |