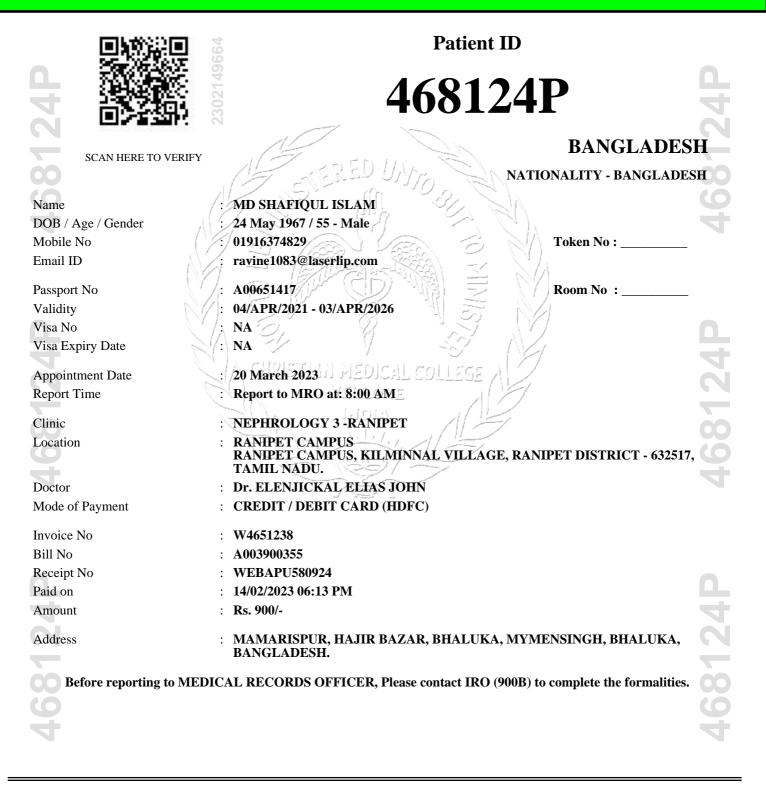

#### CHRISTIAN MEDICAL COLLEGE VELLORE - 632 004, TAMIL NADU, INDIA.

**Out Patient Appointment** 

# INTERNATIONAL-PATIENT

### CHRISTIAN MEDICAL COLLEGE VELLORE - 632 004, TAMIL NADU, INDIA.

## **Out Patient Appointment**

#### **General Instructions**

68124

468124P

68124F

- 1. If the patient requires in-patient admission a female attendant is mandatory.
- 2. Appointment booked online will Not be refunded.
- 3. Change of Department/Unit Not allowed.
- 4. Change In appointment Date will be allowed only once, upto one day prior To the appointment Date.
- 5. Please provide atleast Government Related ID proof When you present yourself at the Entrance / MRO counter.
- 6. Please contact Counter No: 2, 3, 4 (General) OR 402 (Private) in ISSCC Building Ground Floor to collect your Hospital Number Card.
- 7. Request for appointments via post / phone will Not be accepted.
- 8. Demand Drafts will only be accepted at cash counters, Not via post.